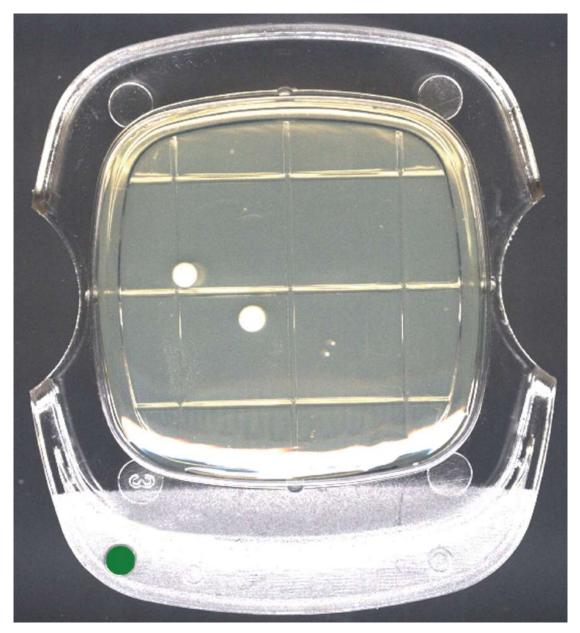

### **Performance characteristics**

- 1. It is widely used in environmental sanitation, apparatus, sedimentation bacteria and hand colony inspection.
- 2. It can be used directly after opening, no need to prepare medium which save much time.
- 3. The medium area is 10 cm<sup>2</sup>. It's divided into 10 small cells which is easy to count.