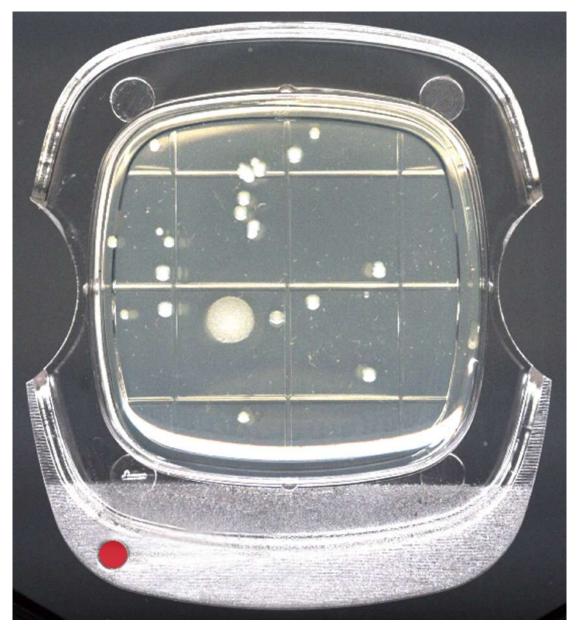

### **AC • Standard Plate Counting Agar Medium**

Used for the identification of the total bacteria number.

AC