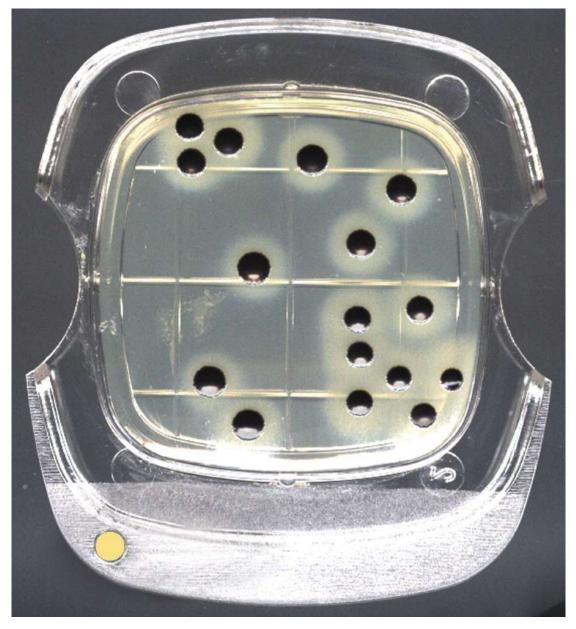

#### SA • Staphylococcus aureus agar medium

Staphylococcus aureus forms black colonies on the surface of the culture medium, and due to protein breakdown, a transparent hemolysis ring or turbid zone is formed around the Staphylococcus aureus colonies.

SA