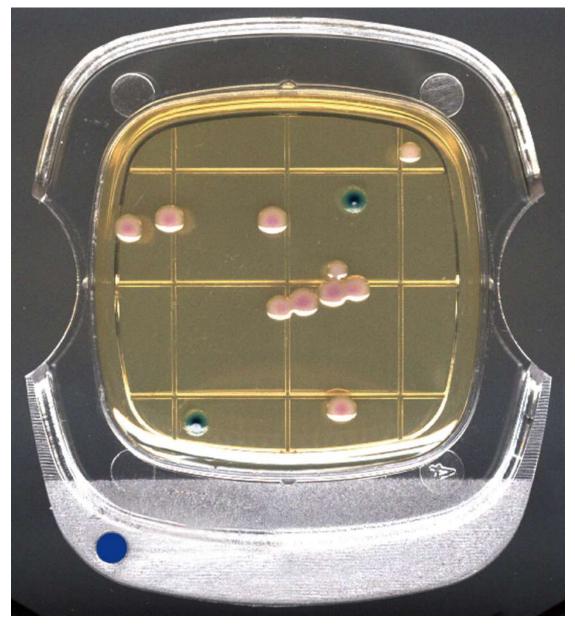

### EC • Three-color agar medium

Escherichia coli and coliforms can be simultaneously detected.

E.coli colonies are blue to light purple.

Coliform colonies are red to purple.

Other intestinal bacterial colonies were milky white.