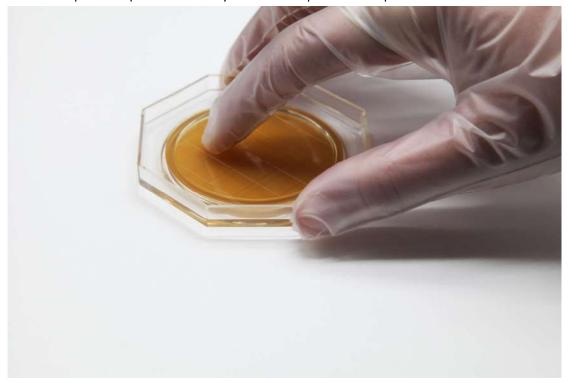

### **Use Method**

- 1. Remove the medium from the bag.
- 2. Open the lid and press the petri dish directly onto the sample to be sampled.

Press sampling

- 3. Cover the lid, mark it in the blank column of the container, and culture it in the incubator.
- 4. Colonies were counted after culture. Medium area: 10cm<sup>2</sup>.