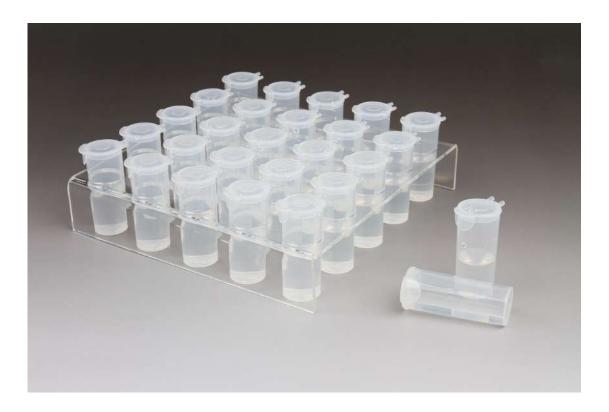

## **Gradient Dilution GD-9 Series**

- 1. It's most widely used in the laboratory.
- 2. The wide push plate design at the front end of the cap minimizes the possibility of contact contamination when opening the lid.
- 3. The design of the back end of the bottle cap makes it easy to manipulate the opening angle of the lid with one hand, making the operation more convenient, reasonable and quick.

| Name              | Model    | Characteristics         | Packing            | Validity Period |
|-------------------|----------|-------------------------|--------------------|-----------------|
| Gradient Diluents | GD-9 PBS | Phosphate buffered      | 200 pcs/<br>carton | 2years          |
|                   |          | saline                  |                    |                 |
|                   | GD-9 BPW | 1% Buffered peptone     |                    |                 |
|                   |          | water                   |                    |                 |
|                   | GD-9MRD  | 0.1% phosphate          |                    |                 |
|                   |          | buffered peptone saline |                    |                 |