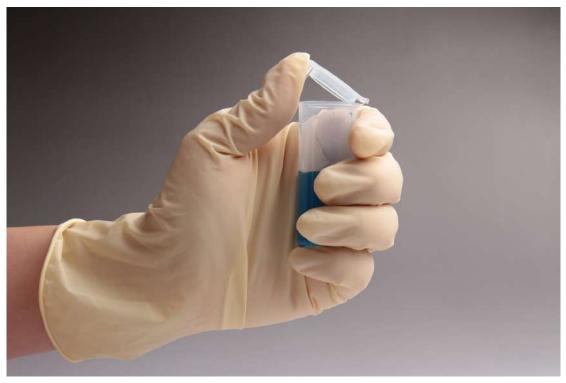

| Name              | Model    | Characteristics         | Packing            | Validity Period |
|-------------------|----------|-------------------------|--------------------|-----------------|
| Gradient Diluents | GD-9 PBS | Phosphate buffered      | 200 pcs/<br>carton | 2years          |
|                   |          | saline                  |                    |                 |
|                   | GD-9 BPW | 1% Buffered peptone     |                    |                 |
|                   |          | water                   |                    |                 |
|                   | GD-9MRD  | 0.1% phosphate          |                    |                 |
|                   |          | buffered peptone saline |                    |                 |

ELEX Biological Products (Shanghai) Co., Ltd.

Tel: 0086-21-59868187

Factory Address: No. 1438, Songhua Road, Qingpu Industrial Park, Shanghai City, 201706, P.R.China

Description 1

Description 2

Description 3