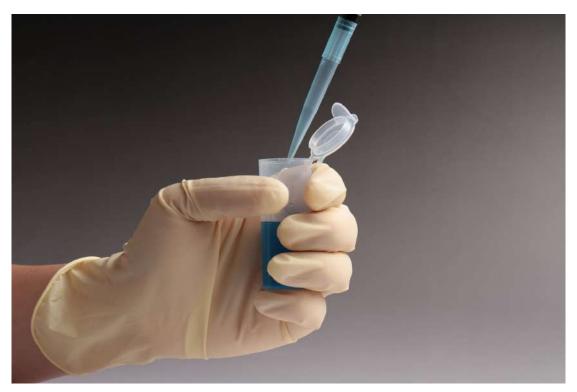

| Name              | Model    | Characteristics         | Packing            | Validity Period |
|-------------------|----------|-------------------------|--------------------|-----------------|
| Gradient Diluents | GD-9 PBS | Phosphate buffered      | 200 pcs/<br>carton | 2years          |
|                   |          | saline                  |                    |                 |
|                   | GD-9 BPW | 1% Buffered peptone     |                    |                 |
|                   |          | water                   |                    |                 |
|                   | GD-9MRD  | 0.1% phosphate          |                    |                 |
|                   |          | buffered peptone saline |                    |                 |

ELEX Biological Products (Shanghai) Co., Ltd.

Tel: 0086-21-59868187

Factory Address: No. 1438, Songhua Road, Qingpu Industrial Park, Shanghai City, 201706, P.R.China

Description 1

Description 2

Description 3