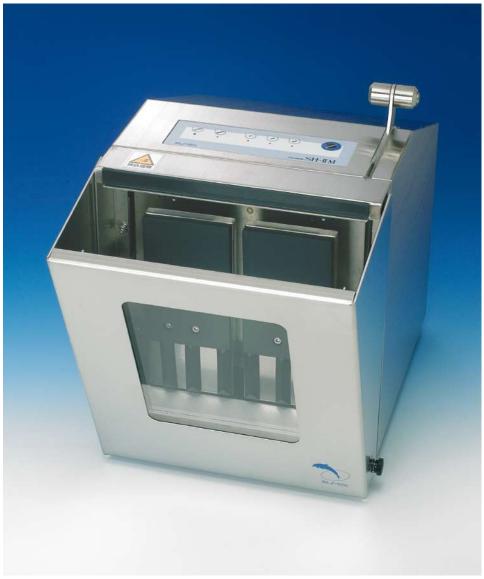

## **Performance characteristics**

- 1. The exclusive design of the crushing plate adopts a hard rubber blade which has strong crushing ability. The smashing takes a short time, which is about half of the conventional method.
- 2. Stainless steel material is used. The sample has no contact with the homogenizer, and the packaging is hygienic and safe
- 3. Mobile glass door switch is easy to load and unload, and the smashing state of the sample can be directly observed through a transparent window.
- 4. The instrument can be used with our dispensing pump to fully mix the diluted sample.
- 5. There are manual mode and automatic mode, and the smashing time can be easily set.

## **Function application**

- 1. The instrument is suitable for sample preparation of microbial analysis of various foods, medicines and cosmetics
- 2. Put the substance to be tested into the blender bag and inject the dilution solution (our company's dispensing pump is suitable for dilution), close the glass door, the pulverizing plate of the homogenizer will start to slap, the pressure generated will crush and mix the contents of the bag.

| Name        | Model                 | Specification                            | Validity Period |
|-------------|-----------------------|------------------------------------------|-----------------|
| Homogenizer | Pro•media<br>SH- II M | Power supply: AC110V                     | 1 year          |
|             |                       | Power: 100W                              |                 |
|             |                       | Weight: 17KGS                            |                 |
|             |                       | Dimension: 255*345*345mm                 |                 |
|             |                       | Automatic mode: 15s, 30s, 30s            |                 |
|             |                       | Manual mode: automatic shutdown after 10 |                 |
|             |                       | minutes of continuous operation          |                 |