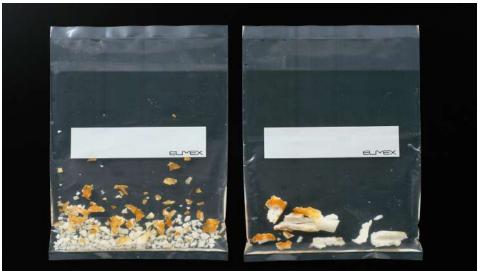

## **Crushing Ability Comparison**

Conventional flat bats are difficult to completely smash the sample, and the new pulverized plate with a hard rubber blade can completely smash the sample in a short time.