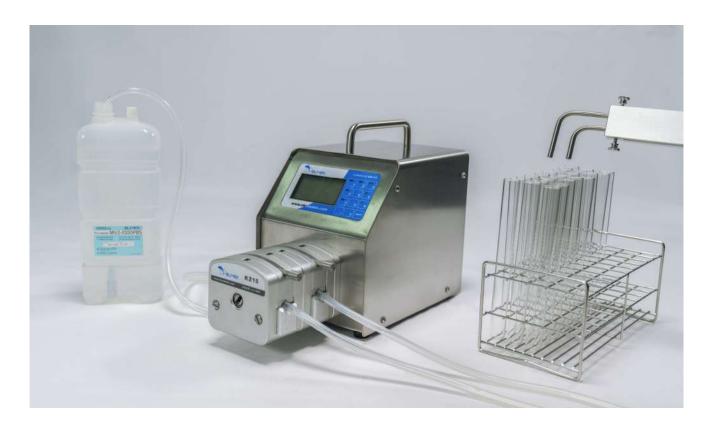

## Peristaltic pump AK-bio AKP001

Used for the separate packing device of test tube and Petri dish.

## **Performance characteristics**

- 1. Simplify laboratory operation and reduce the difficulty of test operation. It can be used to dispense test tubes and Petri dishes.
- 2. The dispensing volume adjustment is convenient and fast: only the target loading amount is determined during the adjustment, and then the actual weighing weight is input into the actual loading amount, and repeat 3 to 4 times.
- The assembly accuracy is high.In the amount of 10ml, the deviation is ±0.2ml.
- 4. In addition to the dispensing handle, the remaining dispensing equipment can be autoclaved.
- 5. Use DC motor drive, no noise when working.
- 6. The outer casing is made of alloy aluminum with die-casting process, and the surface is treated with special anti-corrosion treatment.

## **Function application**

The peristaltic pump is a multi-functional pump with dual-channel to transport liquid precisely, which is suitable for filling, adding and dispensing various liquids. It is widely used in the industrial of biochemical, food, environmental protection, medical, colleges and universities and research institutes on accurate sampling, dispensing, and quantitative analysis.

| Name  | Ak-bio<br>AKP001 | Standard equipment         | Parameter    |                                | Warranty<br>period |
|-------|------------------|----------------------------|--------------|--------------------------------|--------------------|
|       |                  | Dispensing pump head 2pcs  | Power supply | AC220±10% 50~60HZ              | 1 year             |
|       |                  | Test tube dispenser 1 set  | Power switch | Main switch                    |                    |
| Model | AKP001           | Petri dish dispenser 1 set | Drive        | Adjustable continuous rotating |                    |
|       |                  | Built-in time allocator    | Dimension    | 250 × 150 × 160mm              |                    |
|       |                  | Pedal switch               | Drive weight | 5.8kg                          |                    |