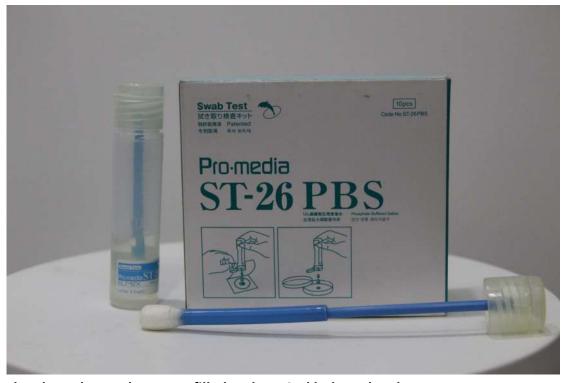

### **Swab Sampler**

| Model      | Specification                          | Application                | Sterilization<br>method                  | Packing | Validity<br>period |
|------------|----------------------------------------|----------------------------|------------------------------------------|---------|--------------------|
| ST-25PBS   | Phosphate buffered water               | Conventional strain        |                                          |         |                    |
|            | 10ml                                   | sampling                   |                                          |         |                    |
| ST-25BPW   |                                        | Salmonella enrichment,     |                                          |         |                    |
|            | 1% buffered peptone water              | the repair of oligotrophic |                                          |         |                    |
|            | 10ml                                   | bacteria and injured       |                                          |         |                    |
|            |                                        | bacteria                   |                                          |         |                    |
| ST-26PBS   | Phosphate buffered saline              | Conventional strain        | X-ray irradiation sterilization  /carton |         | 2years             |
|            | 10ml, extension type                   | sampling                   |                                          |         |                    |
| ST-26BPW   |                                        | Salmonella enrichment,     |                                          | 400ncs  |                    |
|            | 1% buffered peptone water              | the repair of oligotrophic |                                          |         |                    |
|            | 10ml, extension type                   | bacteria and injured       |                                          | /carton |                    |
|            |                                        | bacteria                   |                                          |         |                    |
| ST-25MRD   | 0.1% phosphate buffered peptone saline | The repair of oligotrophic |                                          |         |                    |
|            |                                        | bacteria and injured       |                                          |         |                    |
|            | рертопе заппе                          | bacteria                   |                                          |         |                    |
| AL-SWAB(P) |                                        | Salmonella enrichment,     |                                          |         |                    |
|            | 1% buffered peptone water              | the repair of oligotrophic |                                          |         |                    |
|            | 10ml                                   | bacteria and injured       |                                          |         |                    |
|            |                                        | bacteria                   |                                          |         |                    |