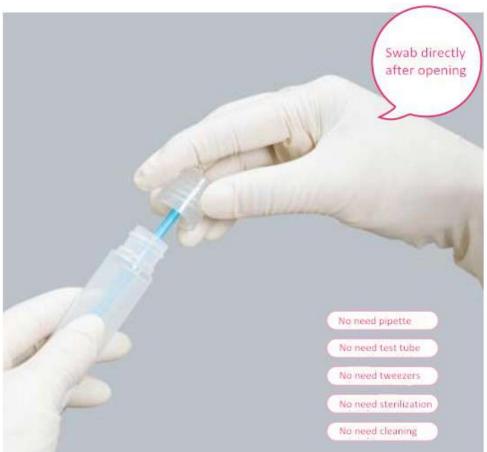

#### **Performance characteristics:**

Easy to peel and pack;
Quick leak-proof cover;
High quality clean polyester pointed cotton swab;
The cotton swab is firmly fixed to the cover;
Validity period: 18 months.