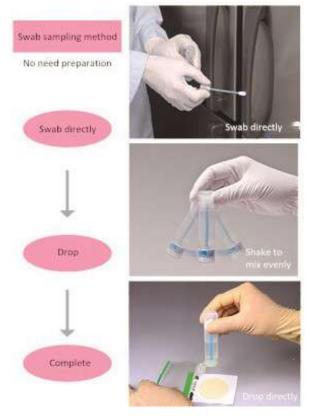

#### **Performance characteristics:**

Easy to peel and pack;
Quick leak-proof cover;
High quality clean polyester pointed cotton swab;
The cotton swab is firmly fixed to the cover;
Validity period: 18 months.