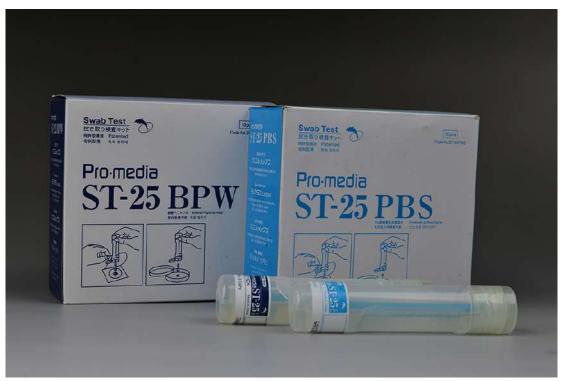

### **Swab Sampler**

| Model      | Specification                          | Application                | Sterilization<br>method                  | Packing | Validity<br>period |
|------------|----------------------------------------|----------------------------|------------------------------------------|---------|--------------------|
| ST-25PBS   | Phosphate buffered water               | Conventional strain        |                                          |         |                    |
|            | 10ml                                   | sampling                   |                                          |         |                    |
| ST-25BPW   |                                        | Salmonella enrichment,     |                                          |         |                    |
|            | 1% buffered peptone water              | the repair of oligotrophic |                                          |         |                    |
|            | 10ml                                   | bacteria and injured       |                                          |         |                    |
|            |                                        | bacteria                   |                                          |         |                    |
| ST-26PBS   | Phosphate buffered saline              | Conventional strain        | X-ray irradiation sterilization  /carton |         | 2years             |
|            | 10ml, extension type                   | sampling                   |                                          |         |                    |
| ST-26BPW   |                                        | Salmonella enrichment,     |                                          | 400ncs  |                    |
|            | 1% buffered peptone water              | the repair of oligotrophic |                                          |         |                    |
|            | 10ml, extension type                   | bacteria and injured       |                                          | /carton |                    |
|            |                                        | bacteria                   |                                          |         |                    |
| ST-25MRD   | 0.1% phosphate buffered peptone saline | The repair of oligotrophic |                                          |         |                    |
|            |                                        | bacteria and injured       |                                          |         |                    |
|            | рертопе заппе                          | bacteria                   |                                          |         |                    |
| AL-SWAB(P) |                                        | Salmonella enrichment,     |                                          |         |                    |
|            | 1% buffered peptone water              | the repair of oligotrophic |                                          |         |                    |
|            | 10ml                                   | bacteria and injured       |                                          |         |                    |
|            |                                        | bacteria                   |                                          |         |                    |